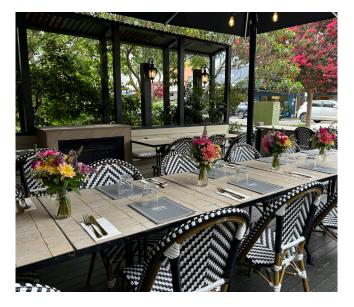

## **Patio Dining**

#### **Features:**

- Fireplace
- Heating
- · Open space
- · Power (for live music)
- Umbrellas
- · Structured coverage
- · Fans and lighting

Minimum spend applies for exclusive use.

# up to 40

• up to 70