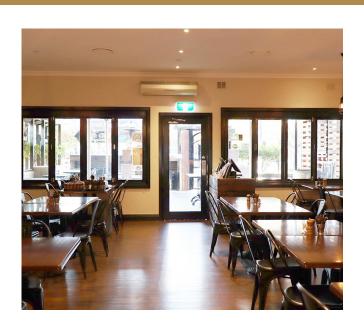

### **Inside Dining**

### **Features:**

- Fireplace
- · AC
- · Large windows
- Moveable furniture to create bespoke floor plan for your group
- · Flat screen for presentations
- · Direct access to bathrooms
- · Bar onsite

Minimum spend applies for exclusive use.

# up to 70

• up to 100